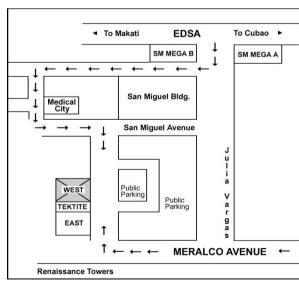

#### **HOW TO ENROLL:**

#### 1 FILL UP THE REGISTRATION FORM

or you may call us directly at 6874445, 6874645, 6873416 to book a slot.

## 2 REMIT PAYMENT

You may settle enrollment fee via:

#### ( ) CASH OR CHECK PAYMENT

Pls visit & pay at our office during office hours.

Pls make checks payable to Business Maker Academy, Inc.

# () BANK DEPOSIT

Pls deposit payment to:

Savings Account Name: Business Maker Academy, Inc.

BPI Account No.: 4013-0306-64 BDO Account No.: 00280-622-422

(Please fax deposit slip with your name and course to Telefax 6874645)

# () PAYPAL

Pls remit payment to <a href="mailto:paypal@businessmaker-academy.com">paypal@businessmaker-academy.com</a>

#### 3 Attend the class.

Please bring your deposit slip or receipt. Then enjoy learning!

# **LOCATION MAP:**



#### **IMPORTANT NOTE:**

Business Maker Academy, Inc. is a VAT-registered company. TIN# 223-672-691-000 VAT

For zero rated or VAT exempt companies, please include your Certificate of Exemption. Provide Form 2307 or Certificate of Tax Withheld if payment done with tax withheld. Please withhold only 2% as we are classified as suppliers or contractors of services.