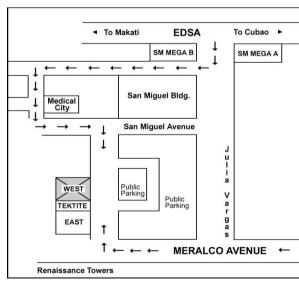

ore than 5 participants or call us to coordinate.

#### **HOW TO ENROLL:**

#### 1 FILL UP THE REGISTRATION FORM

or you may call us directly at 6874445, 6874645, 6873416 to book a slot.

## **2** REMIT PAYMENT

You may settle enrollment fee via:

#### ( ) CASH OR CHECK PAYMENT

Pls visit & pay at our office during office hours.

Pls make checks payable to Business Maker Academy, Inc.

# () BANK DEPOSIT

Pls deposit payment to:

Savings Account Name: Business Maker Academy, Inc.

BPI Account No.: 4013-0306-64 BDO Account No.: 00280-622-422

(Please fax deposit slip with your name and course to Telefax 6874645)

## () PAYPAL

Pls remit payment to paypal@businessmaker-academy.com

#### 3 Attend the class.

Please bring your deposit slip or receipt. Then enjoy learning!

# **LOCATION MAP:**



#### **IMPORTANT NOTE:**

Business Maker Academy, Inc. is a VAT-registered company. TIN# 223-672-691-000 VAT

For zero rated or VAT exempt companies, please include your Certificate of Exemption. Provide Form 2307 or Certificate of Tax Withheld if payment done with tax withheld. Please withhold only 2% as we are classified as suppliers or contractors of services.