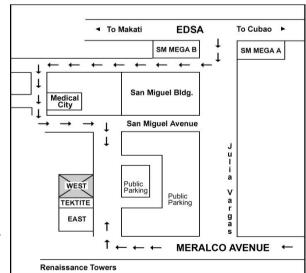

s Maker Academy, Inc. () BANK DEPOSIT

#### Pls deposit payment to:

- Savings Account Name: Business Maker Academy, Inc. BPI Account No.: 4013-0306-64
- BDO Account No.: 00280-622-422
- (Please fax deposit slip with your name and course to Telefax 6874645)
- () PAYPAL
  - Pls remit payment to paypal@businessmaker-academy.com

#### 3 Attend the class.

Please bring your deposit slip or receipt. Then enjoy learning!

#### IMPORTANT NOTE:

Business Maker Academy, Inc. is a VAT-registered company. TIN# 223-672-691-000 VAT

For zero rated or VAT exempt companies, please include your Certificate of Exemption. Provide Form 2307 or Certificate of Tax Withheld if payment done with tax withheld. Please withhold only 2% as we are classified as suppliers or contractors of services.

# LOCATION MAP: