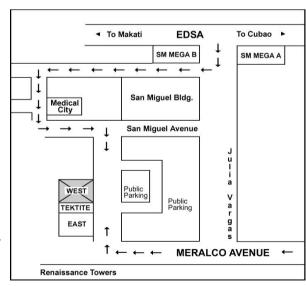

than 5 participants or call us to coordinate.

#### **HOW TO ENROLL:**

#### 1 FILL UP THE REGISTRATION FORM

or you may call us directly at 6874445, 6874645, 6873416 to book a slot.

## **2** REMIT PAYMENT

You may settle enrollment fee via:

#### ( ) CASH OR CHECK PAYMENT

Pls visit & pay at our office during office hours.

Pls make checks payable to Business Maker Academy, Inc.

# () BANK DEPOSIT

Pls deposit payment to:

Savings Account Name: Business Maker Academy, Inc.

BPI Account No.: 4013-0306-64 BDO Account No.: 00280-622-422

(Please fax deposit slip with your name and course to Telefax 6874645)

## () PAYPAL

Pls remit payment to paypal@businessmaker-academy.com

#### 3 Attend the class.

Please bring your deposit slip or receipt. Then enjoy learning!

#### **LOCATION MAP:**



#### **IMPORTANT NOTE:**

Business Maker Academy, Inc. is a VAT-registered company. TIN# 223-672-691-000 VAT

For zero rated or VAT exempt companies, please include your Certificate of Exemption. Provide Form 2307 or Certificate of Tax Withheld if payment done with tax withheld. Please withhold only 2% as we are classified as suppliers or contractors of services.