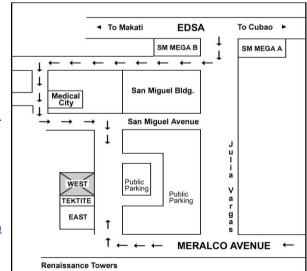

ness Maker Academy, Inc. () BANK DEPOSIT

#### Pls deposit payment to:

- Savings Account Name: Business Maker Academy, Inc. BPI Account No.: 4013-0306-64
- BDO Account No.: 00280-622-422
- (Please fax deposit slip with your name and course to Telefax 6874645)
- () PAYPAL

Pls remit payment to paypal@businessmaker-academy.com

#### 3 Attend the class.

Please bring your deposit slip or receipt. Then enjoy learning!

#### IMPORTANT NOTE:

Business Maker Academy, Inc. is a VAT-registered company. TIN# 223-672-691-000 VAT

For zero rated or VAT exempt companies, please include your Certificate of Exemption. Provide Form 2307 or Certificate of Tax Withheld if payment done with tax withheld. Please withhold only 2% as we are classified as suppliers or contractors of services.

# LOCATION MAP: