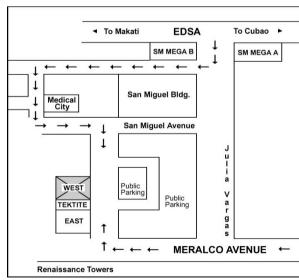

re than 5 participants or call us to coordinate.

#### **HOW TO ENROLL:**

#### 1 FILL UP THE REGISTRATION FORM

or you may call us directly at 6874445, 6874645, 6873416 to book a slot.

### **2** REMIT PAYMENT

You may settle enrollment fee via:

#### ( ) CASH OR CHECK PAYMENT

Pls visit & pay at our office during office hours.

Pls make checks payable to Business Maker Academy, Inc.

# () BANK DEPOSIT

Pls deposit payment to:

Savings Account Name: Business Maker Academy, Inc.

BPI Account No.: 4013-0306-64 BDO Account No.: 00280-622-422

(Please fax deposit slip with your name and course to Telefax 6874645)

## () PAYPAL

Pls remit payment to paypal@businessmaker-academy.com

#### 3 Attend the class.

Please bring your deposit slip or receipt. Then enjoy learning!

# **LOCATION MAP:**



#### **IMPORTANT NOTE:**

Business Maker Academy, Inc. is a VAT-registered company. TIN# 223-672-691-000 VAT

For zero rated or VAT exempt companies, please include your Certificate of Exemption. Provide Form 2307 or Certificate of Tax Withheld if payment done with tax withheld. Please withhold only 2% as we are classified as suppliers or contractors of services.