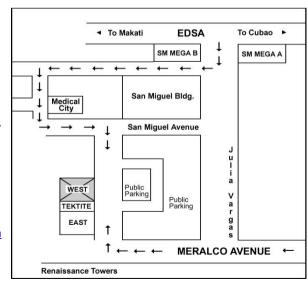

### **HOW TO ENROLL:**

# 1 FILL UP THE REGISTRATION FORM

or you may call us directly at 6874445, 6874645, 6873416 to book a slot.

### 2 REMIT PAYMENT

You may settle enrollment fee via:

#### ( ) CASH OR CHECK PAYMENT

Pls visit & pay at our office during office hours.

Pls make checks payable to Business Maker Academy, Inc.

## () BANK DEPOSIT

Pls deposit payment to:

Savings Account Name: Business Maker Academy, Inc.

BPI Account No.: 4013-0306-64 BDO Account No.: 00280-622-422

(Please fax deposit slip with your name and course to Telefax 6874645)

#### ()PAYPAL

Pls remit payment to <a href="mailto:paypal@businessmaker-academy.com">paypal@businessmaker-academy.com</a>

# 3 Attend the class.

Please bring your deposit slip or receipt. Then enjoy learning!

#### **LOCATION MAP:**



#### **IMPORTANT NOTE:**

Business Maker Academy, Inc. is a VAT-registered company. TIN# 223-672-691-000 VAT

For zero rated or VAT exempt companies, please include your Certificate of Exemption. Provide Form 2307 or Certificate of Tax Withheld if payment done with tax withheld. Please withhold only 2% as we are classified as suppliers or contractors of services.