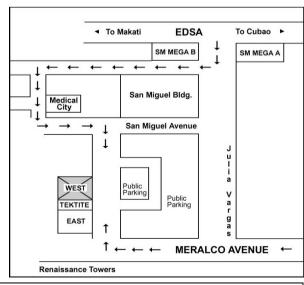

u have more than 5 participants or call us to coordinate.

# **HOW TO ENROLL:**

## 1 FILL UP THE REGISTRATION FORM

or you may call us directly at 86874445, 86874645, 86873416 to book a slot.

### 2 REMIT PAYMENT

You may settle enrollment fee via:

# ( ) CASH OR CHECK PAYMENT

Pls visit & pay at our office during office hours.

Pls make checks payable to Business Maker Academy, Inc.

# () BANK DEPOSIT

Pls deposit payment to:

Savings Account Name: Business Maker Academy, Inc.

BPI Account No.: 4013-0306-64 BDO Account No.: 00280-622-422

(Please fax deposit slip with your name and course to Telefax 86874645)

#### () PAYPAL

Pls remit payment to paypal@businessmaker-academy.com

# 3 Attend the class.

Please bring your deposit slip or receipt. Then enjoy learning!

# **LOCATION MAP:**



#### **IMPORTANT NOTE**

Business Maker Academy, Inc. is a VAT-registered company. TIN# 223-672-691-000 VAT

For zero rated or VAT exempt companies, please include your Certificate of Exemption. Provide Form 2307 or Certificate of Tax Withheld if payment done with tax withheld. Please withhold only 2% as we are classified as suppliers or contractors of services.