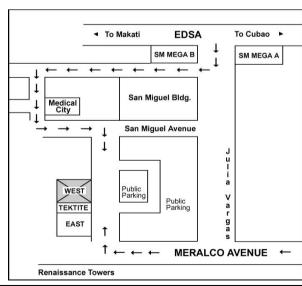

more than 5 participants or call us to coordinate.

#### **HOW TO ENROLL:**

#### 1 FILL UP THE REGISTRATION FORM

or you may call us directly at 6874445, 6874645, 6873416 to book a slot.

# 2 REMIT PAYMENT

You may settle enrollment fee via:

#### ( ) CASH OR CHECK PAYMENT

Pls visit & pay at our office during office hours.

Pls make checks payable to Business Maker Academy, Inc.

# () BANK DEPOSIT

Pls deposit payment to:

Savings Account Name: Business Maker Academy, Inc.

BPI Account No.: 4013-0306-64 BDO Account No.: 00280-622-422

(Please fax deposit slip with your name and course to Telefax 6874645)

## () PAYPAL

Pls remit payment to paypal@businessmaker-academy.com

#### 3 Attend the class.

Please bring your deposit slip or receipt. Then enjoy learning!

#### **LOCATION MAP:**



## IMPORTANT NOTE:

Business Maker Academy, Inc. is a VAT-registered company. TIN# 223-672-691-000 VAT

For zero rated or VAT exempt companies, please include your Certificate of Exemption. Provide Form 2307 or Certificate of Tax Withheld if payment done with tax withheld. Please withhold only 2% as we are classified as suppliers or contractors of services.