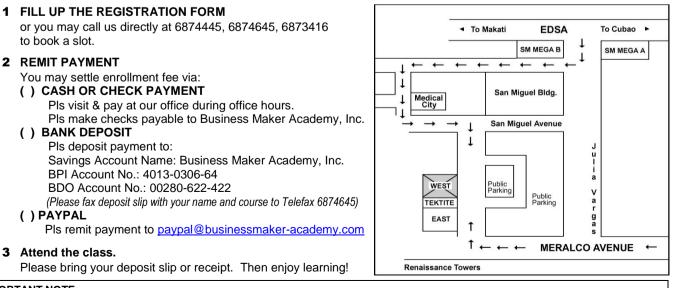

----------------------------------------|
| 1.            |          |          |                               |                                                    |
| 2.            |          |          |                               |                                                    |
| 3.            |          |          |                               |                                                    |
| 4.            |          |          |                               |                                                    |
| 5.            |          |          |                               |                                                    |

Note: Please add pages should you have more than 5 participants or call us to coordinate.

#### HOW TO ENROLL:

#### LOCATION MAP:



#### IMPORTANT NOTE:

Business Maker Academy, Inc. is a VAT-registered company. TIN# 223-672-691-000 VAT

For zero rated or VAT exempt companies, please include your Certificate of Exemption. Provide Form 2307 or Certificate of Tax Withheld if payment done with tax withheld. Please withhold only 2% as we are classified as suppliers or contractors of services.