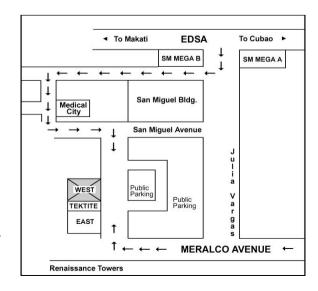

|  |
| Telephone No. |  |
| Email Address |  |

## **HOW TO ENROLL:**

## 1 FILL UP THE REGISTRATION FORM

or you may call us directly at 6874445, 6874645, 6873416 to book a slot.

#### **2** REMIT PAYMENT

You may settle enrollment fee via:

## ( ) CASH OR CHECK PAYMENT

Pls visit & pay at our office during office hours.

Pls make checks payable to Business Maker Academy, Inc.

### () BANK DEPOSIT

Pls deposit payment to:

Savings Account Name: Business Maker Academy, Inc.

BPI Account No.: 4013-0306-64 BDO Account No.: 000-280-622-422

(Please fax deposit slip with your name and course to Telefax 6874645)

### () PAYPAL

Pls remit payment to paypal@businessmaker-academy.com

### 3 Attend the class.

Please bring your deposit slip or receipt. Then enjoy learning!

## **LOCATION MAP:**