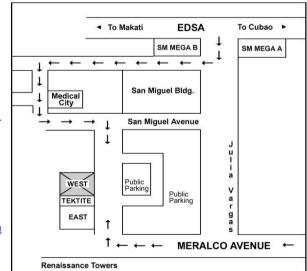

ness Maker Academy, Inc. () BANK DEPOSIT

#### Pls deposit payment to:

- Savings Account Name: Business Maker Academy, Inc. BPI Account No.: 4013-0306-64
- BDO Account No.: 00280-622-422
- (Please fax deposit slip with your name and course to Telefax 6874645)
- () PAYPAL

Pls remit payment to paypal@businessmaker-academy.com

#### 3 Attend the class.

Please bring your deposit slip or receipt. Then enjoy learning!

#### IMPORTANT NOTE:

Business Maker Academy, Inc. is a VAT-registered company. TIN# 223-672-691-000 VAT

For zero rated or VAT exempt companies, please include your Certificate of Exemption. Provide Form 2307 or Certificate of Tax Withheld if payment done with tax withheld. Please withhold only 2% as we are classified as suppliers or contractors of services.

# LOCATION MAP: