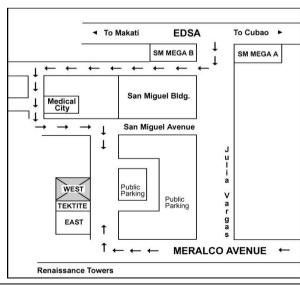

## **HOW TO ENROLL:**

## 1 FILL UP THE REGISTRATION FORM

or you may call us directly at 86874445, 86874645, 86873416 to book a slot.

### **2** REMIT PAYMENT

You may settle enrollment fee via:

# ( ) CASH OR CHECK PAYMENT

Pls visit & pay at our office during office hours.

Pls make checks payable to Business Maker Academy, Inc.

## () BANK DEPOSIT

Pls deposit payment to:

Savings Account Name: Business Maker Academy, Inc.

BPI Account No.: 4013-0306-64 BDO Account No.: 00280-622-422

(Please fax deposit slip with your name and course to Telefax 86874645)

# () PAYPAL

Pls remit payment to <a href="mailto:paypal@businessmaker-academy.com">paypal@businessmaker-academy.com</a>

# 3 Attend the class.

Please bring your deposit slip or receipt. Then enjoy learning!

## **LOCATION MAP:**



### **IMPORTANT NOTE:**

Business Maker Academy, Inc. is a VAT-registered company. TIN# 223-672-691-000 VAT

For zero rated or VAT exempt companies, please include your Certificate of Exemption. Provide Form 2307 or Certificate of Tax Withheld if payment done with tax withheld. Please withhold only 2% as we are classified as suppliers or contractors of services.