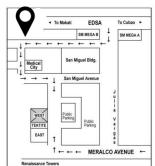

Email: info@businessmaker-academy.com Bring deposit slip or receipt on your class day.

Important Note: Business Maker Academy Inc. is a VAT-registered company. TIN# 223-672-691-000 VAT. For zero rated or VAT exempt companies, please include your Certificate of Exemption. Provide Form 2307 or Certificate of Tax Withheld if payment done with tax withheld. Please withhold only 2% as we are classified as suppliers or contractors of service.

Philippines Parking:

Seminar Inclusions:

Session within 1 year

1503A & 1203A West Tower,

Seminar Venue:

Pay parking is available on a first come, first served basis in the area.

Philippine Stock Exchange Bldg. (Tektite),

Exchange Rd., Ortigas Center, Pasig City,

Certificate of Completion, Seminar Handouts, Meals & Drinks, Free one-time Refresher